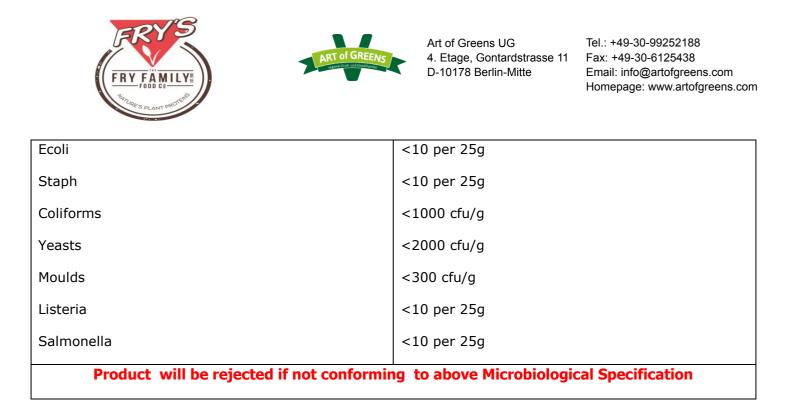

# **MICROBIOLOGICAL SPECS**

| TEST         |    |                                       | LIMIT / g |             |                           |
|--------------|----|---------------------------------------|-----------|-------------|---------------------------|
| TPC          |    | <800000 cfu/g                         |           |             |                           |
| Issue Number | 00 | Fry Group Foods SA F<br>Specification |           | Page 6 of 7 | Last Modified: 11/04/2017 |